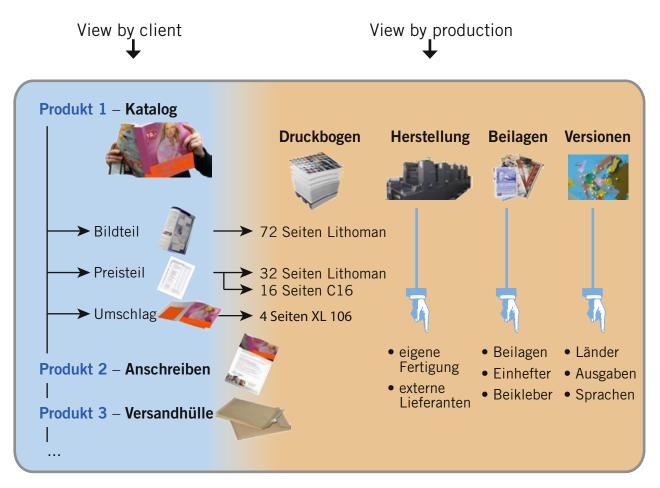

### Project structure of **OS ABSYS+SAP**:

- OS ABSYS+SAP provides the industry specific job processing solution in sheet-fed and web press printing: one time and periodic time products, simple and challenging ones.
- Automatic imposition converts product parts to signatures, bill of materials and work plans. Scheduling of time and material consumption is based on that.
- ✓ All print specifications of all products are covered by the variant configuration.
- Our results are work plans and bills of material according to SAP ERP standards. Further processing is ensured in all parts of the system.
- By planning table the production jobs are scheduled.
  Presses and other equipment are pre-set and continuously controlled by MDA and JDF.
  PDA data is collected and booked without operator action required.
- Our technical basis is the SAP data bases from low-cost MaxDB by Oracle to super-fast HANA Enterprise solution.

### MODULES

**Expert system for estimating** Inserts, catalogues, commercials with

automatic imposition